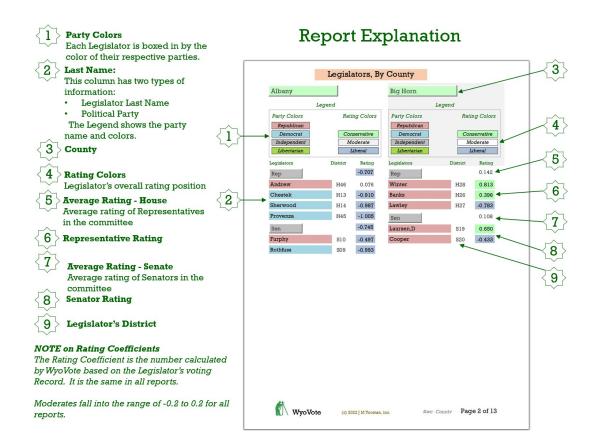

## Note:

The Report Explanation applies equally for all individual counties; the information is different for each county but the report format applies to all.